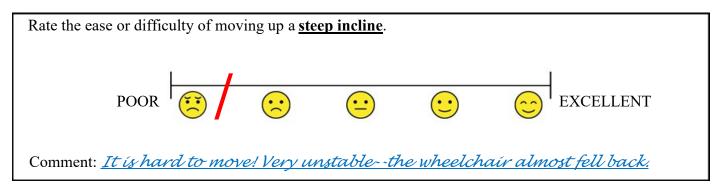

## **Example:**

| Rate moving on a <u>rough surface</u> . |        |  |          |         |           |  |
|-----------------------------------------|--------|--|----------|---------|-----------|--|
|                                         | POOR C |  | <u>:</u> | $\odot$ | EXCELLENT |  |
| Comment:                                |        |  |          |         |           |  |