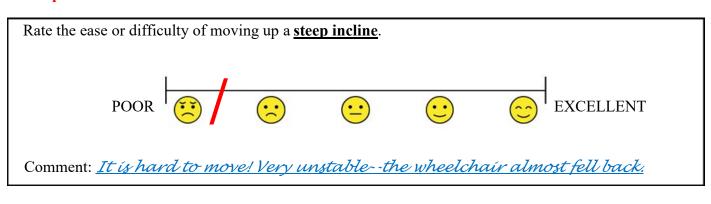

## **Example:**

| Rate moving on a <u>rough surface</u> . |        |  |          |         |           |  |
|-----------------------------------------|--------|--|----------|---------|-----------|--|
|                                         | POOR C |  | <u>:</u> | $\odot$ | EXCELLENT |  |
| Comment:                                |        |  |          |         |           |  |