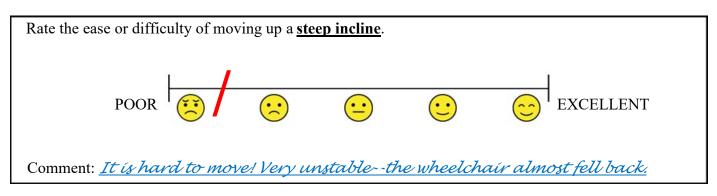

## **Example:**

| Rate moving on a <u>rough surface</u> . |        |  |          |         |           |  |
|-----------------------------------------|--------|--|----------|---------|-----------|--|
|                                         | POOR C |  | <u>:</u> | $\odot$ | EXCELLENT |  |
| Comment:                                |        |  |          |         |           |  |