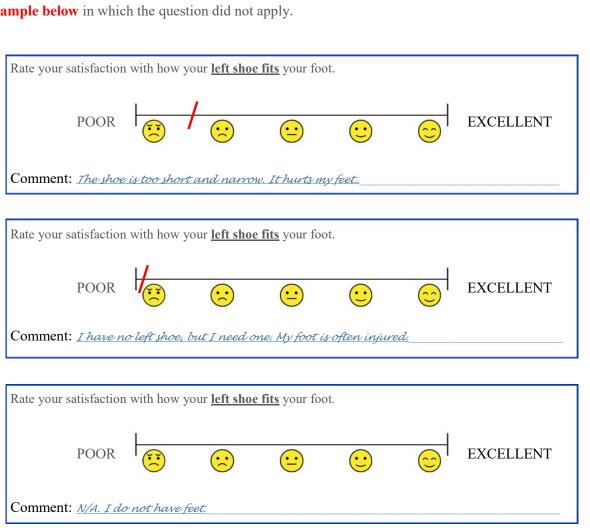

**If a question does not apply** to you at all, **do not mark on the line**. Explain in the comment why it did not apply. **See last example below** in which the question did not apply.

See example below in which a shoe was rated.