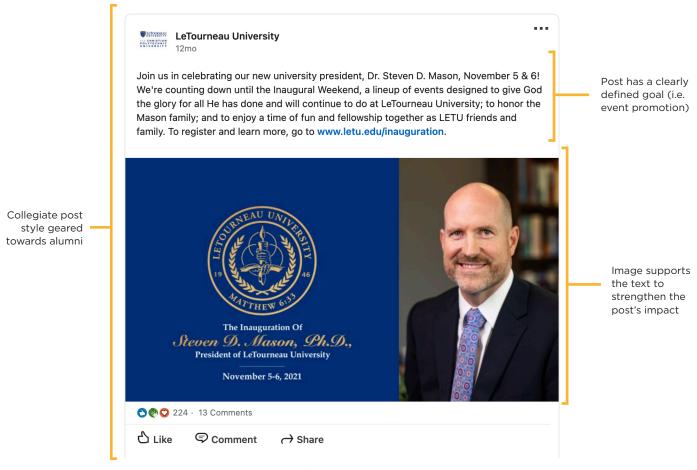

are also present, especially as they search for jobs.

#### O Tips to Succeed on LinkedIn

- As a business/professional social platform, consider using a more collegiate and professional tone on LinkedIn than on other platforms
- Comment, like, and share on posts of your followers. Interaction and networking will help to build engagement especially on this platform.
- Look critically at your profile and make sure it really declares who you are and what you stand for. Make sure you're leveraging keywords in your company/profile description to be found more easily in searches.
- Try to post often, at least once or twice a week. (sharing content posted by others counts) As on other platforms, maintain a clear, concise focus in your content, with specific calls to action.

#### Example Post





## **in** Technical Specifications

#### Video

|              | Recommended<br>Size | Min Size                                                          | Max Size                                                                | Supported<br>Ratios | Max<br>Length    | Recommended<br>File Types  | Max File<br>Size | Notes                                                                                                                         |
|--------------|---------------------|-------------------------------------------------------------------|-------------------------------------------------------------------------|---------------------|------------------|----------------------------|------------------|---------------------------------------------------------------------------------