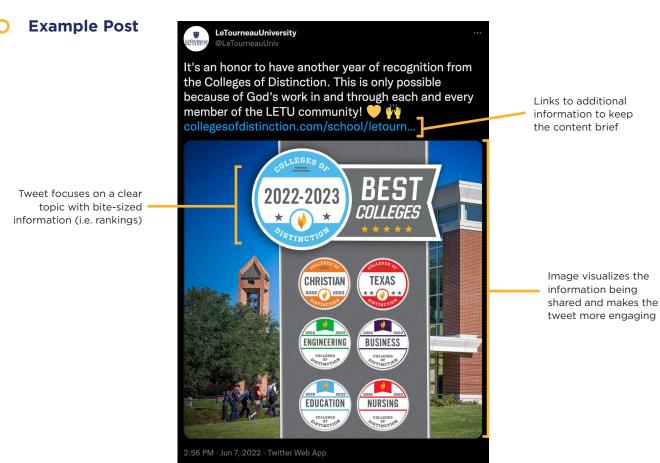

#### Tips to Succeed on Twitter

- Twitter is the best platform to share updates/information/news. Best and easiest platform for sharing content from other university accounts (retweeting).
- Small, bite-size content is best for Twitter. There is a 280 character limit, but shorter is better (aim for as close to 120 as possible).
- Chaining related tweets together in "threads" is encouraged, and especially suited to "live tweeting" an event by covering a live event as it happens through a rapid succession of tweets.
- The Twitter audience can be critical and vocal. Controversial topics and news are debated here often. Take this into account when posting, and choose your words and tone carefully and appropriately.
- News media are extremely active on this platform. Assume that media are an audience.
- Image and video posts do very well. If the video is longer than 2 minutes, 20 seconds, you can link to it.